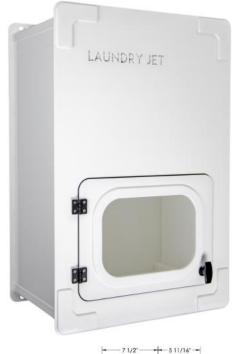

## DATA SHEET

The Laundry Jet Return unit is the must-have option for any home wanting to totally close the circle on laundry transport to and from the laundry room. Send clean and dried items back to the room most appropriate for receiving them. Especially useful if your bedrooms are upstairs and your laundry room is on a lower floor. Install a port in your Laundry room, install the Return Unit in the chosen bedroom, pipe in and enjoy dirty laundry delivery from bedrooms to laundry room and clean and dry laundry delivery from the laundry room back to the chosen bedroom.