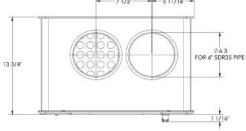

| Tech Data                                                               |
|-------------------------------------------------------------------------|
| Max 1 port                                                              |
| Wall Mount                                                              |
| No Power required                                                       |
| Intercepts system airflow with in and out connections                   |
| Manual empty                                                            |
| Airflow from (LJ Plus or Pro) CFM 1000                                  |
| Speed approx. 35 mph                                                    |
| 40 DB                                                                   |
| Auto Timer shut off                                                     |
| Uses 6" PVC SDR sched 35 pipe                                           |
| Compatible with all Laundry Jet Units and Ports                         |
| Max distance from furthest port 200ft                                   |
| Weight 60 lbs (27kg)                                                    |
| 3 year warranty                                                         |
| Must be installed by certified installer                                |
| Installer online certification course at                                |
| https://www.proprofs.com/quiz-<br>school/story.php?title=mtgynjy5nq9mb9 |