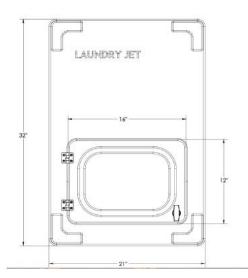

| Tech Data                                                               |
|-------------------------------------------------------------------------|
| Max 1 port                                                              |
| Wall Mount                                                              |
| No Power required                                                       |
| Intercepts system airflow with in and out connections                   |
| Manual empty                                                            |
| Airflow from (LJ Plus or Pro) CFM 1000                                  |
| Speed approx. 35 mph                                                    |
| 40 DB                                                                   |
| Auto Timer shut off                                                     |
| Uses 6" PVC SDR sched 35 pipe                                           |
| Compatible with all Laundry Jet Units and Ports                         |
| Max distance from furthest port 200ft                                   |
| Weight 60 lbs (27kg)                                                    |
| 3 year warranty                                                         |
| Must be installed by certified installer                                |
| Installer online certification course at                                |
| https://www.proprofs.com/quiz-<br>school/story.php?title=mtgynjy5nq9mb9 |